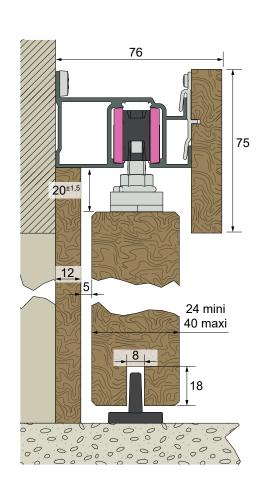

## SET SAF®WOOD 60

| ltem no.   | Description                                                                                                                                                                                                                                                                                                                                                                                |  |
|------------|--------------------------------------------------------------------------------------------------------------------------------------------------------------------------------------------------------------------------------------------------------------------------------------------------------------------------------------------------------------------------------------------|--|
| SAFB60-185 | Set SAF BOIS for 1 door weighing up to 60 Kg: - 1 raw aluminium track drilled, length of 1.85 r - 1 White coated MDF door jamb with a white s - 2 white-coated MDF sticks - 1 white coated MDF pelmet (can be recut) - 3 fastening brackets for pelmet - 2 rollers 13218 + 2 plates 13036 - 2 adjustable end stops 11213 - 1 floor guide 1103R - Spanner, screws and assembly instructions |  |