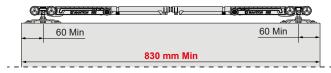

## SET SAF®WOOD 60

| ltem no.   | Description                                                                                                                                                                                                                                                                                                                                                                                |  |
|------------|--------------------------------------------------------------------------------------------------------------------------------------------------------------------------------------------------------------------------------------------------------------------------------------------------------------------------------------------------------------------------------------------|--|
| SAFB60-185 | Set SAF BOIS for 1 door weighing up to 60 Kg: - 1 raw aluminium track drilled, length of 1.85 r - 1 White coated MDF door jamb with a white s - 2 white-coated MDF sticks - 1 white coated MDF pelmet (can be recut) - 3 fastening brackets for pelmet - 2 rollers 13218 + 2 plates 13036 - 2 adjustable end stops 11213 - 1 floor guide 1103R - Spanner, screws and assembly instructions |  |