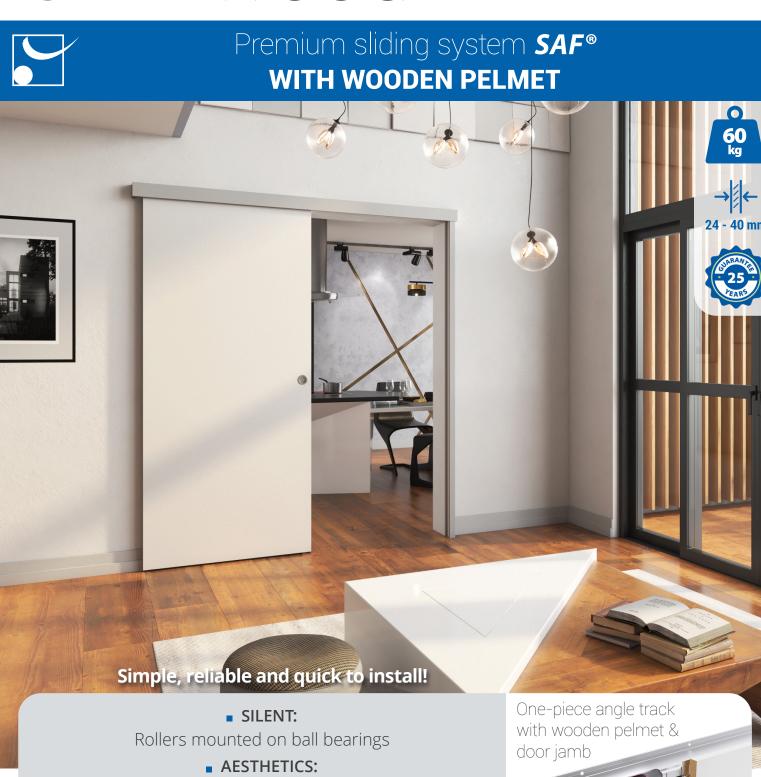

**DESIGNER AND MANUFACTURER OF SLIDING SYSTEMS SINCE 1920** 

White coated MDF pelmet and door jamb, ready to paint

■ PRACTICAL:

One-piece angle track > simplified mounting

Wooden pelmet > easy to install using clips