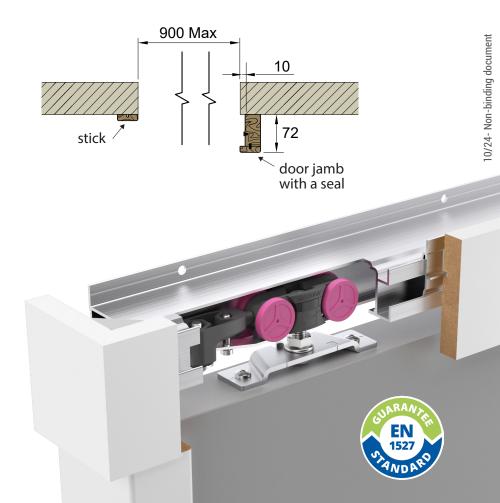

## SET SAF®WOOD 60

| ltem no.   | Description                                                                                                                                                                                                                                                                                                                                                                                |  |
|------------|--------------------------------------------------------------------------------------------------------------------------------------------------------------------------------------------------------------------------------------------------------------------------------------------------------------------------------------------------------------------------------------------|--|
| SAFB60-185 | Set SAF BOIS for 1 door weighing up to 60 Kg: - 1 raw aluminium track drilled, length of 1.85 r - 1 White coated MDF door jamb with a white s - 2 white-coated MDF sticks - 1 white coated MDF pelmet (can be recut) - 3 fastening brackets for pelmet - 2 rollers 13218 + 2 plates 13036 - 2 adjustable end stops 11213 - 1 floor guide 1103R - Spanner, screws and assembly instructions |  |