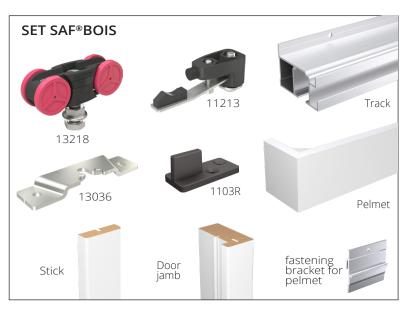

## SET SAF®WOOD 60

| ltem no.   | Description                                                                                                                                                                                                                                                                                                                                                                                |  |
|------------|--------------------------------------------------------------------------------------------------------------------------------------------------------------------------------------------------------------------------------------------------------------------------------------------------------------------------------------------------------------------------------------------|--|
| SAFB60-185 | Set SAF BOIS for 1 door weighing up to 60 Kg: - 1 raw aluminium track drilled, length of 1.85 r - 1 White coated MDF door jamb with a white s - 2 white-coated MDF sticks - 1 white coated MDF pelmet (can be recut) - 3 fastening brackets for pelmet - 2 rollers 13218 + 2 plates 13036 - 2 adjustable end stops 11213 - 1 floor guide 1103R - Spanner, screws and assembly instructions |  |