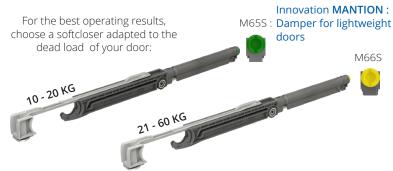

| SECOND SOFT-CLOSER OPTION |                                                                                                                                                                                                                                              |  |
|---------------------------|----------------------------------------------------------------------------------------------------------------------------------------------------------------------------------------------------------------------------------------------|--|
| M65S                      | Softcloser for gentle closing of doors (100 mm). Softcloser automatically follows door to its closed position Suitable for doors weighing 10 - 20 KG. It is recommended that 2 softclosers be used for doors with a width of 850 mm or more. |  |
| M66S                      | Ditto for doors weighing 21 à 60 KG.                                                                                                                                                                                                         |  |

## Conditions for 2 soft-closers M65S or M66S