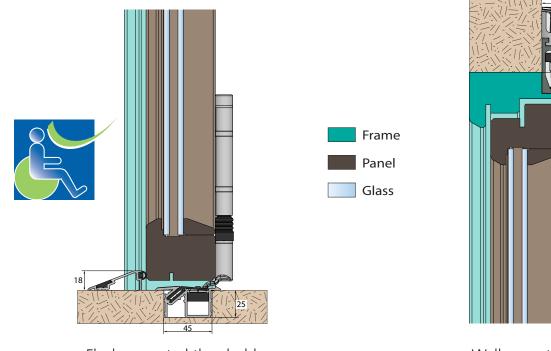

restaurants, bars, hotels, patios, villas, etc...

Folding system for creating a tightly sealed wood-framed picture window.

Convenient to use: picture window slides easily.

Solution for the threshold: flush-mounted (PRM)