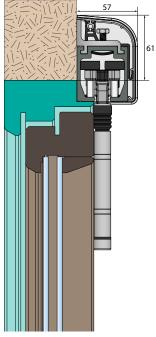

restaurants, bars, hotels, patios, villas, etc...

Folding system for creating a tightly sealed wood-framed picture window.

Convenient to use: picture window slides easily.

Solution for the threshold: flush-mounted (PRM)