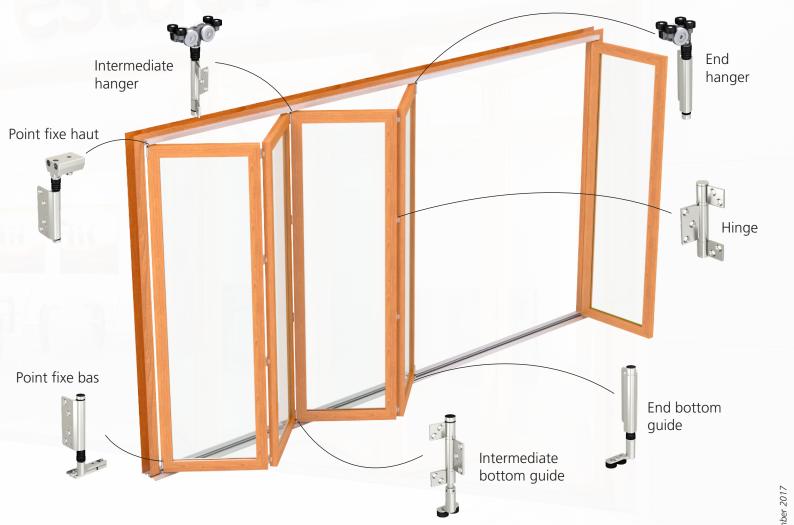

Choice of structural materials: anodised aluminium and stainless steel.

2-point locking system suitable for the product.

Standard plans for making tightly sealed leaves can be provided on request.