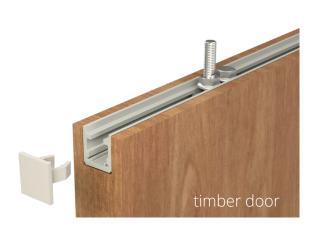

| 0              | Wired switch with 1 push-button.                                                                                                                                                                                                                                                       |  |
|   | C000130                                                    | 0              | Wired contactless switch.                                                                                                                                                                                                                                                              |  |



# MOVENTIV®80 for doors weighing 20-80 kg



### Kits for fitting panels









#### **OPTIONS:**

| OURTESY LIGHT |                                                                                                                                                                                   |
|---------------|-----------------------------------------------------------------------------------------------------------------------------------------------------------------------------------|
| K0001490      | LED strip. It comes on when the door travels, and can also be controlled via a smartphone app. Length = 1 m. Fastened with adhesive tape – can be connected up to the controller. |
| K ACCESSORIES |