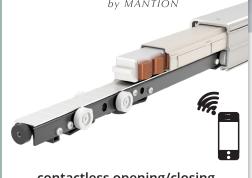

# MOVENTIV®80 for doors weighing 20-80 kg

Components for 1 door: A + B + C + D + E (B may be optional according to the set-up)

|   | 830 MM 930 MM 103                                          | 30 MM 1130 MM  | Maximum door width                                                                                                                                                                                                                                                                     |  |
|---|------------------------------------------------------------|----------------|----------------------------------------------------------------------------------------------------------------------------------------------------------------------------------------------------------------------------------------------------------------------------------------|--|
|   | TRACK FASTENING ELEMENTS                                   |                |                                                                                                                                                                                                                                                                                        |  |
| A | Surface mou C0013800 C0013810 C00                          |                | Wall-mounted bracket made of galvanized steel and cut to length                                                                                                                                                                                                                        |  |
|   | Ceiling mour C0013840 C0013850 C00                         |                | Ceiling-mounted plate made of galvanized steel and cut to length                                                                                                                                                                                                                       |  |
| В | TRACK CASING                                               |                |                                                                                                                                                                                                                                                                                        |  |
|   | Finishing pe C0013880 C0013890 C00                         |                | Anodised aluminium pelmet to be clipped onto the track. Cut to length.                                                                                                                                                                                                                 |  |
|   | Set of pelmet end caps  K0001400                           |                | Set of two polyamide end caps                                                                                                                                                                                                                                                          |  |
| С | MOTORISED TRACKS                                           |                |                                                                                                                                                                                                                                                                                        |  |
|   | K0001520 K0001530 K00                                      | 01540 K0001550 | Track kit with integrated motorisation – includes: - 1 anodised aluminium track – cut to length - 1 stator(coils which generate a magnetic field) - 1 carrier (mobile trolley equipped with magnets) - 1 controller (motor control) - hardware for fastening the track                 |  |
|   | KITS FOR FITTING PANELS                                    |                |                                                                                                                                                                                                                                                                                        |  |
| D | For timber page 26FC                                       | anels          | Fitting kit – flush-mounted in timber panels, includes:  1 anodised aluminium profile to be flush-mounted in the top of the door, 1.5 m + 2 end caps + 2 door-to-carrier connecting screws + 1 PVC profile to be flush-mounted in the underside of the door, 1.5 m + 1 polyamide guide |  |
|   | For glass pa                                               |                | Fitting kit for 8 mm glass panels, includes: 2 clamps + 2 door-to-carrier connecting screws + 2 anodised aluminium pelmets, 1.5 m + 2 end caps + 1 stainless steel lower guide                                                                                                         |  |
|   | K000144                                                    | 0              | Ditto for 10 mm glass panels                                                                                                                                                                                                                                                           |  |
|   | CONTROL SYSTEM ACCESSORIES (plan for one control per side) |                |                                                                                                                                                                                                                                                                                        |  |
|   | C000131                                                    | 0              | Motion sensor.                                                                                                                                                                                                                                                                         |  |
|   | C000131                                                    | 5              | Motion sensor radar and presence sensor (prevents the door from closing if someone is in front of it).                                                                                                                                                                                 |  |
| Ε | C000132                                                    | 5              | Miniature photoelectric sensor.                                                                                                                                                                                                                                                        |  |
|   | C000478                                                    | 0              | Wireless switch, ideal for renovation:<br>no cables to lay.<br>433.92 MHz wireless control.                                                                                                                                                                                            |  |
|   | C000129                                                    | 0              | Wired switch with 1 push-button.                                                                                                                                                                                                                                                       |  |
|   | C000130                                                    | 0              | Wired contactless switch.                                                                                                                                                                                                                                                              |  |