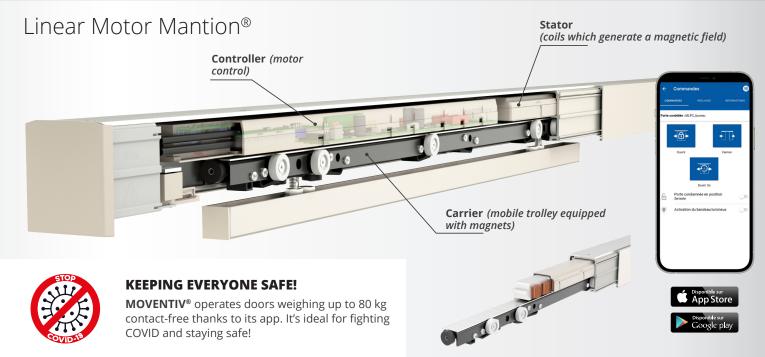

# MOVENTIV®80 for doors weighing 20-80 kg

Components for 1 door: A + B + C + D + E (B may be optional according to the set-up)

|   | 830 MM 930 MM 103                                          | 30 MM 1130 MM  | Maximum door width                                                                                                                                                                                                                                                                     |  |
|---|------------------------------------------------------------|----------------|----------------------------------------------------------------------------------------------------------------------------------------------------------------------------------------------------------------------------------------------------------------------------------------|--|
|   | TRACK FASTENING ELEMENTS                                   |                |                                                                                                                                                                                                                                                                                        |  |
| A | Surface mou C0013800 C0013810 C00                          |                | Wall-mounted bracket made of galvanized steel and cut to length                                                                                                                                                                                                                        |  |
|   | Ceiling mour C0013840 C0013850 C00                         |                | Ceiling-mounted plate made of galvanized steel and cut to length                                                                                                                                                                                                                       |  |
| В | TRACK CASING                                               |                |                                                                                                                                                                                                                                                                                        |  |
|   | Finishing pe C0013880 C0013890 C00                         |                | Anodised aluminium pelmet to be clipped onto the track. Cut to length.                                                                                                                                                                                                                 |  |
|   | Set of pelmet end caps  K0001400                           |                | Set of two polyamide end caps                                                                                                                                                                                                                                                          |  |
| С | MOTORISED TRACKS                                           |                |                                                                                                                                                                                                                                                                                        |  |
|   | K0001520 K0001530 K00                                      | 01540 K0001550 | Track kit with integrated motorisation – includes: - 1 anodised aluminium track – cut to length - 1 stator(coils which generate a magnetic field) - 1 carrier (mobile trolley equipped with magnets) - 1 controller (motor control) - hardware for fastening the track                 |  |
|   | KITS FOR FITTING PANELS                                    |                |                                                                                                                                                                                                                                                                                        |  |
| D | For timber page 26FC                                       | anels          | Fitting kit – flush-mounted in timber panels, includes:  1 anodised aluminium profile to be flush-mounted in the top of the door, 1.5 m + 2 end caps + 2 door-to-carrier connecting screws + 1 PVC profile to be flush-mounted in the underside of the door, 1.5 m + 1 polyamide guide |  |
|   | For glass pa                                               |                | Fitting kit for 8 mm glass panels, includes: 2 clamps + 2 door-to-carrier connecting screws + 2 anodised aluminium pelmets, 1.5 m + 2 end caps + 1 stainless steel lower guide                                                                                                         |  |
|   | K000144                                                    | 0              | Ditto for 10 mm glass panels                                                                                                                                                                                                                                                           |  |
|   | CONTROL SYSTEM ACCESSORIES (plan for one control per side) |                |                                                                                                                                                                                                                                                                                        |  |
|   | C000131                                                    | 0              | Motion sensor.                                                                                                                                                                                                                                                                         |  |
|   | C000131                                                    | 5              | Motion sensor radar and presence sensor (prevents the door from closing if someone is in front of it).                                                                                                                                                                                 |  |
| Ε | C000132                                                    | 5              | Miniature photoelectric sensor.                                                                                                                                                                                                                                                        |  |
|   | C000478                                                    | 0              | Wireless switch, ideal for renovation:<br>no cables to lay.<br>433.92 MHz wireless control.                                                                                                                                                                                            |  |
|   | C000129                                                    | 0              | Wired switch with 1 push-button.                                                                                                                                                                                                                                                       |  |
|   | C000130                                                    | 0              | Wired contactless switch.                                                                                                                                                                                                                                                              |  |

### Technical specifications **MOVENTIV 80**

| General information                      |                                                                   |  |  |  |  |
|------------------------------------------|-------------------------------------------------------------------|--|--|--|--|
| Description                              | Automated system for sliding doors                                |  |  |  |  |
| Dimension of the load bearing profile (W | 53 x 63 mm                                                        |  |  |  |  |
| xH)                                      | The length depends on the width of the door                       |  |  |  |  |
| Motorisation                             | Magnetic linear motor – Contactless drive                         |  |  |  |  |
| Maximum speed of the door                | 60 cm/s                                                           |  |  |  |  |
| Door dimensions                          | 830 - 930 - 1030 & 1130 mm - Track length: 1760 - 2360            |  |  |  |  |
| Door weight                              | 20 to 80 kg                                                       |  |  |  |  |
| Electric power                           |                                                                   |  |  |  |  |
| Supply voltage                           | 110/230 V AC - 50/60 Hz                                           |  |  |  |  |
| Protection                               | Internal fuse 4AT                                                 |  |  |  |  |
| Maximum consumption                      | 65W                                                               |  |  |  |  |
| Environment                              |                                                                   |  |  |  |  |
| Degree of protection                     | IP20                                                              |  |  |  |  |
| Silent                                   | < 55 dB during opening – < 45 dB during closing                   |  |  |  |  |
| Temperature range                        | +5°< T < +40°                                                     |  |  |  |  |
| Compliance with standards/directives     |                                                                   |  |  |  |  |
| Safety of use                            | EN60335-1 - EN60335-2                                             |  |  |  |  |
| Electromagnetic compatibility            | EN61000-6-1 - EN61000-6-2 - EN61000-6-3 - EN61000-6-4             |  |  |  |  |
|                                          | 2011/65/EU: RoHS                                                  |  |  |  |  |
| Directive                                | 2014/35/EU: Low voltage                                           |  |  |  |  |
|                                          | 2004/108/EC: Electromagnetic compatibility (EMC)                  |  |  |  |  |
| Connection and control options           |                                                                   |  |  |  |  |
| Connectivity                             | RF 433 MHz - Bluetooth low energy 4.2 +                           |  |  |  |  |
| Wired control                            | Push button – Radar                                               |  |  |  |  |
| Lighting output                          | Controlled at door opening                                        |  |  |  |  |
| Lock output                              | Enables a lock to be connected up (24V, 1A max.)                  |  |  |  |  |
| Safety                                   | A safety input, such as photoelectric sensor, can be connected up |  |  |  |  |