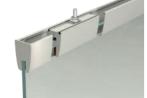

## **CONTROL ACCESSORIES**

BARRAGE CELL

Miniature barrier cell for passage detection

RADIO

**SWITCH** 

MOTION **SENSOR** 

Automatic opening in case of passage

## RADAR WITH OBJECT DETECTION

Automatic opening in case of passage and presence of object and/or person

**PUSH** 

Wired switch 1 pushbutton

## TOUCHLESS **SWITCH**

Wired switch allows for touchless use. Ideal for protection against contaminations

## **ELECTROMAGNETIC LOCK**

Surface mounted or recessed. Holding force from 80 to 180kg