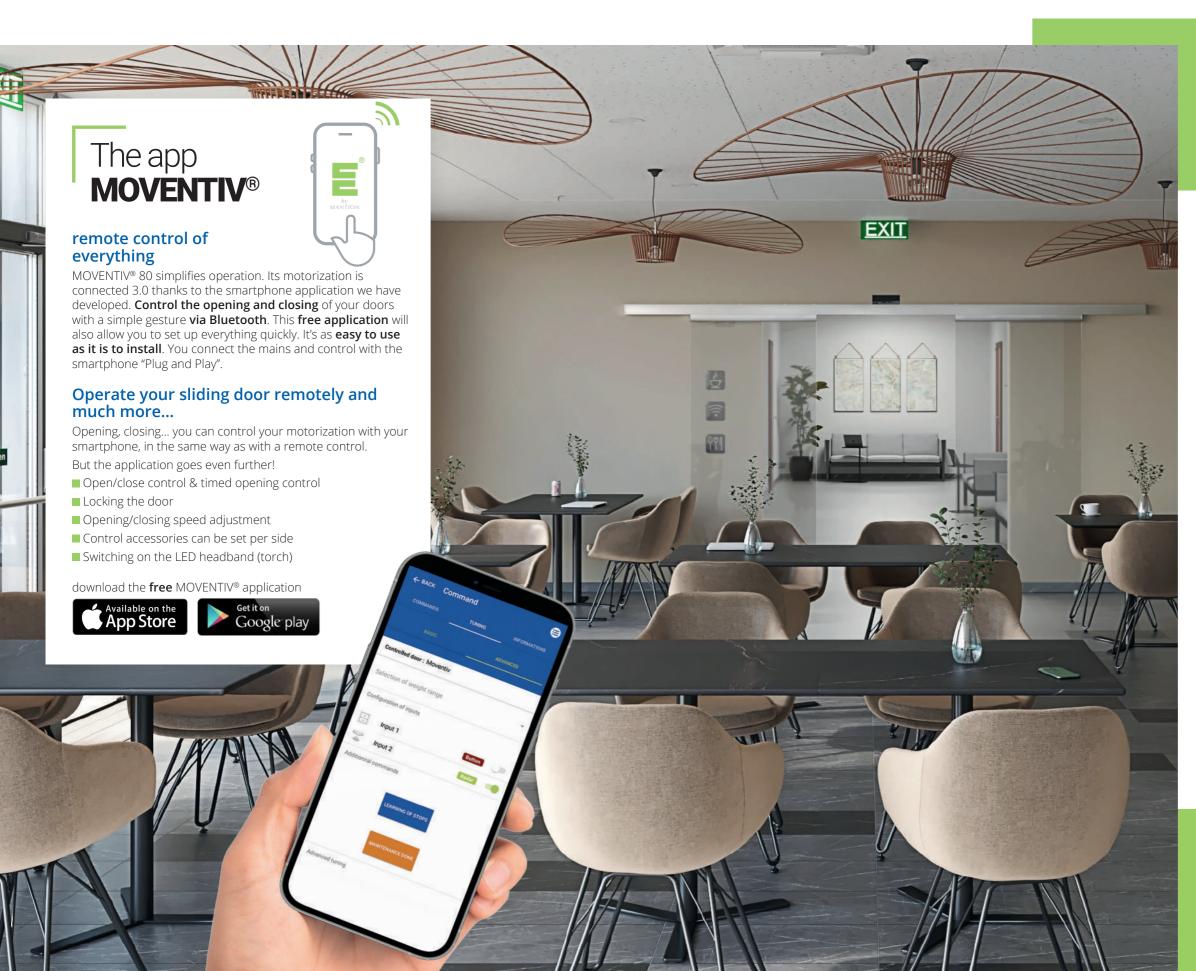

**WOODEN DOOR** 

**GLASS DOOR** 

**BENEFITS OF THE APP Simplified configuration** thanks to Plug and Play Connect your MOVENTIV® to the mains and configure it from your phone via Bluetooth. It's delete highlighted and just use effortless!

# **Easy** to use

MOVENTIV® is a connected automation 3.0, which simplifies the remote control of your sliding door. **Its smartphone application allows you to** control, via Bluetooth, the opening and closing of your door and much

Installation and commissioning are simplified by the application: you can adjust the speed of your motorization, change the opening/closing delay, activate the LED panel, change the terminal block assignment, launch a learning process for the stops...

# BENEFITS OF THE APP All the information you need to simplify maintenance You can know the **position of the switches**, know the **number of cycles** since the

commissioning, set your input type (radar or button)...