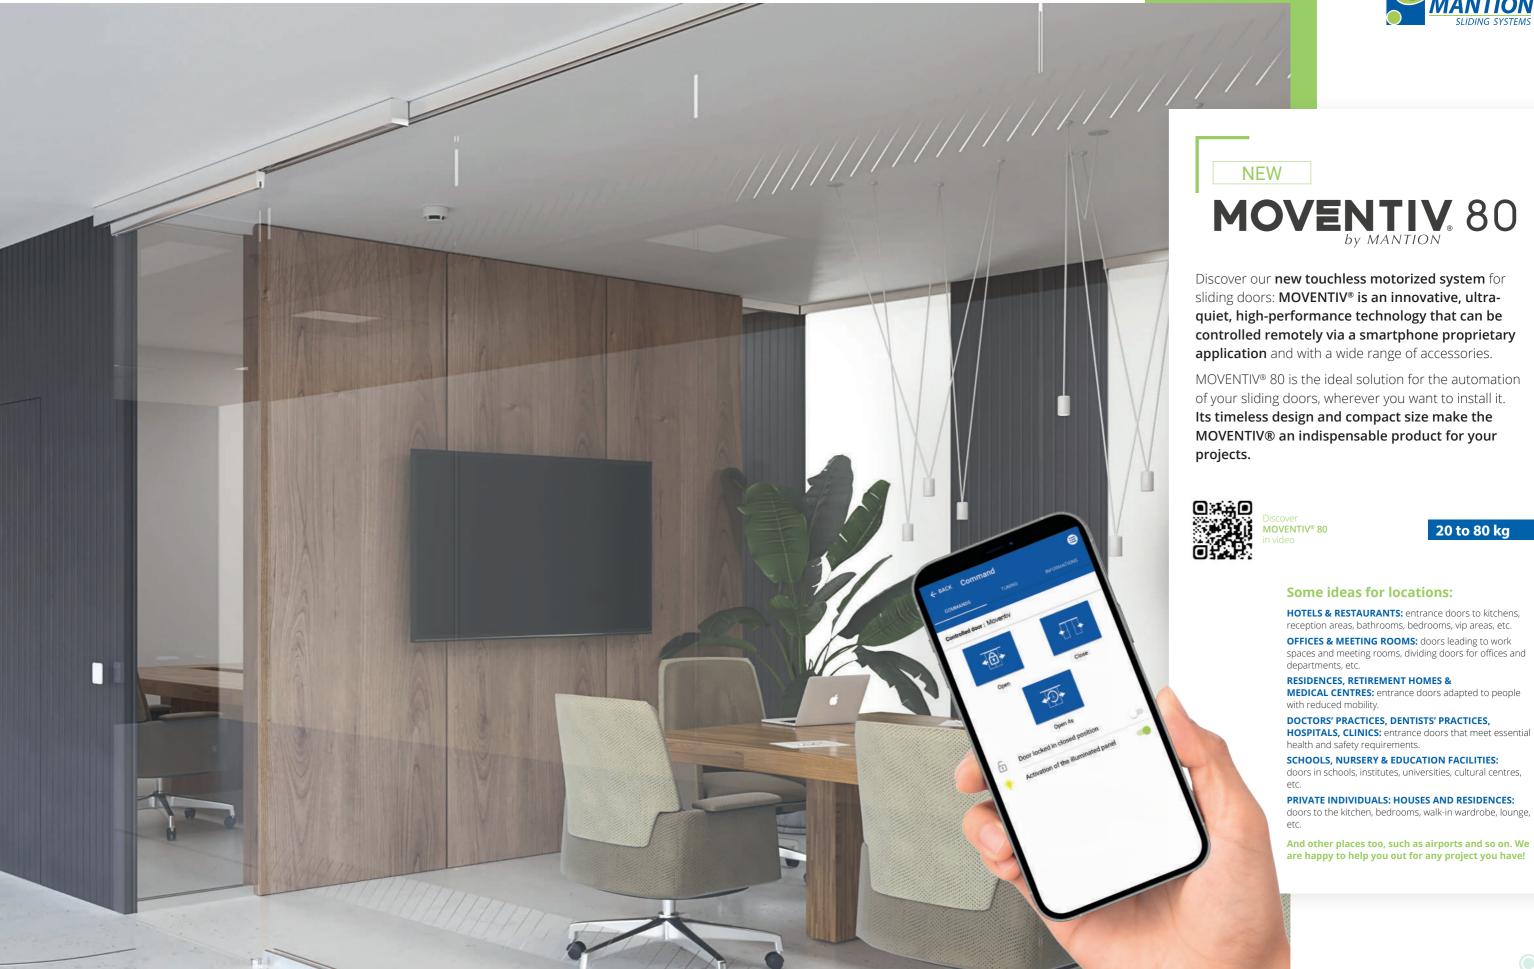

## **MOVENTIV® 80:** connected motorization

**The direct and contactless drive system** removes the need for transmission parts (belts, gears, etc.), providing exceptional reliability through significantly less mechanical wear.

## **EASY TO USE**

Allowing for **customized daily** management of your locking system, MOVENTIV® offers a wide range of accessories, all controlled by the application.

# **Easy** to use

MOVENTIV® is a connected automation 3.0, which simplifies the remote control of your sliding door. **Its smartphone application allows you to** control, via Bluetooth, the opening and closing of your door and much

Its smart system and its wide range of accessories (button, radar, smartphone application, LED strip) allow a personalized setting of your door.

MOVENTIV® allows **safe daily use**, the system is prepared for all contingencies: the radar with obstacle detection prevents untimely closing, the Push&Go function allows the door to be opened by pushing it in the direction of opening, locking in the permanent open position in the event of heavy traffic, activation of the mechanism in the direction of exit only, manual opening possible when the power is off, your door remains functional even in the event of a power failure.