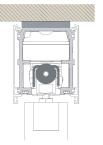

## **POSSIBLE MOUNTING OPTIONS**

MOVENTIV® 80 can be wall, ceiling-mounted or recessed, whatever the requirements. You can also decide to use it with or without a door jamb (a vertical jamb is more pleasing to the eye and shuts the light out more effectively for wood doors).

**CEILING-MOUNTED** 

WALL-MOUNTED