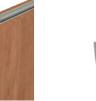

Our system has been designed to adapt to any interior sliding door made of wood (40-45 mm) or glass (8-10 mm). It's very compact and anodised aluminium finish make it a discreet addition to any interior.

**WOODEN DOOR** 

**GLASS DOOR** 

**BENEFITS OF THE APP Simplified configuration** thanks to Plug and Play Connect your MOVENTIV® to the mains and configure it from your phone via Bluetooth. It's delete highlighted and just use effortless!