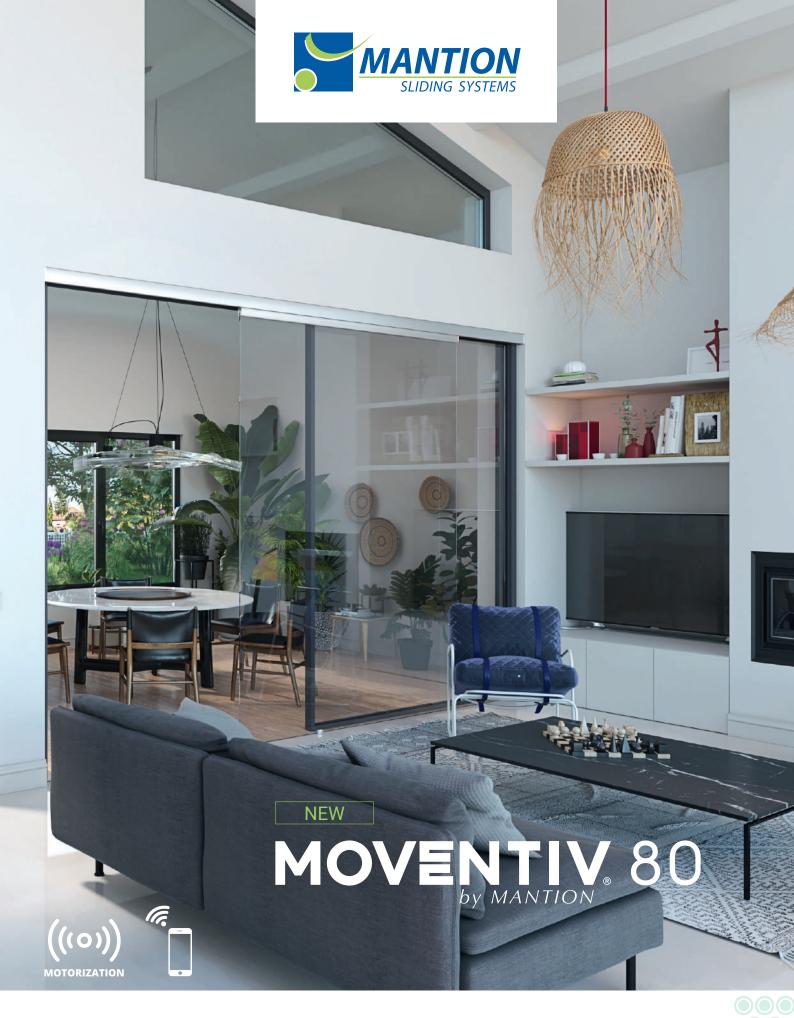

# **Automated system for sliding doors**

20 to 80 kg

## **MOVENTIV® 80:** connected motorization

**The direct and contactless drive system** removes the need for transmission parts (belts, gears, etc.), providing exceptional reliability through significantly less mechanical wear.

## TOUCHLESS

 $\mbox{MOVENTIV}^{\otimes}$  provides touchless operation of glass or wood doors weighing up to 80 kg. It is ideal for staying safe and reducing the risk of contamination.