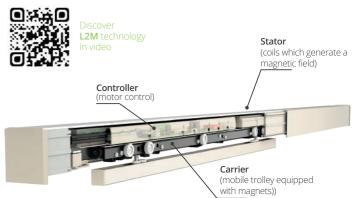

## **MOVENTIV® 80:** connected motorization

**The direct and contactless drive system** removes the need for transmission parts (belts, gears, etc.), providing exceptional reliability through significantly less mechanical wear.

## **HARMONIOUS BLEND OF TECHNOLOGY**

L2M connected motor with magnetic field drive: ultra silent, incredibly efficient, well designed and touchless.

## **ULTRA-SILENT**

The contactless magnetic field drive eliminates any mechanical noises which conventional rotating motors can generate. Enjoy unrivalled, silent operation!