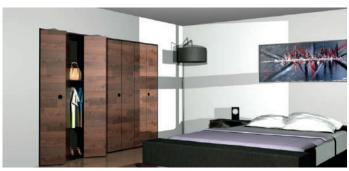

## **DIFFERENT POSSIBLE CONFIGURATIONS**

MOVENTIV® is the ideal solution for automating doors that weight between 20-80 kg. The standard MOVENTIV® 80 is available in 4 models: for doors with a maximum width of 830 mm, 930 mm, 1030 mm or 1130 mm.

Our system has been designed to adapt to any interior sliding door made of wood (40-45 mm) or glass (8-10 mm). It's very compact and anodised aluminium finish make it a discreet addition to any interior.

**WOODEN DOOR** 

**GLASS DOOR** 

**BENEFITS OF THE APP Simplified configuration** thanks to Plug and Play Connect your MOVENTIV® to the mains and configure it from your phone via Bluetooth. It's delete highlighted and just use effortless!