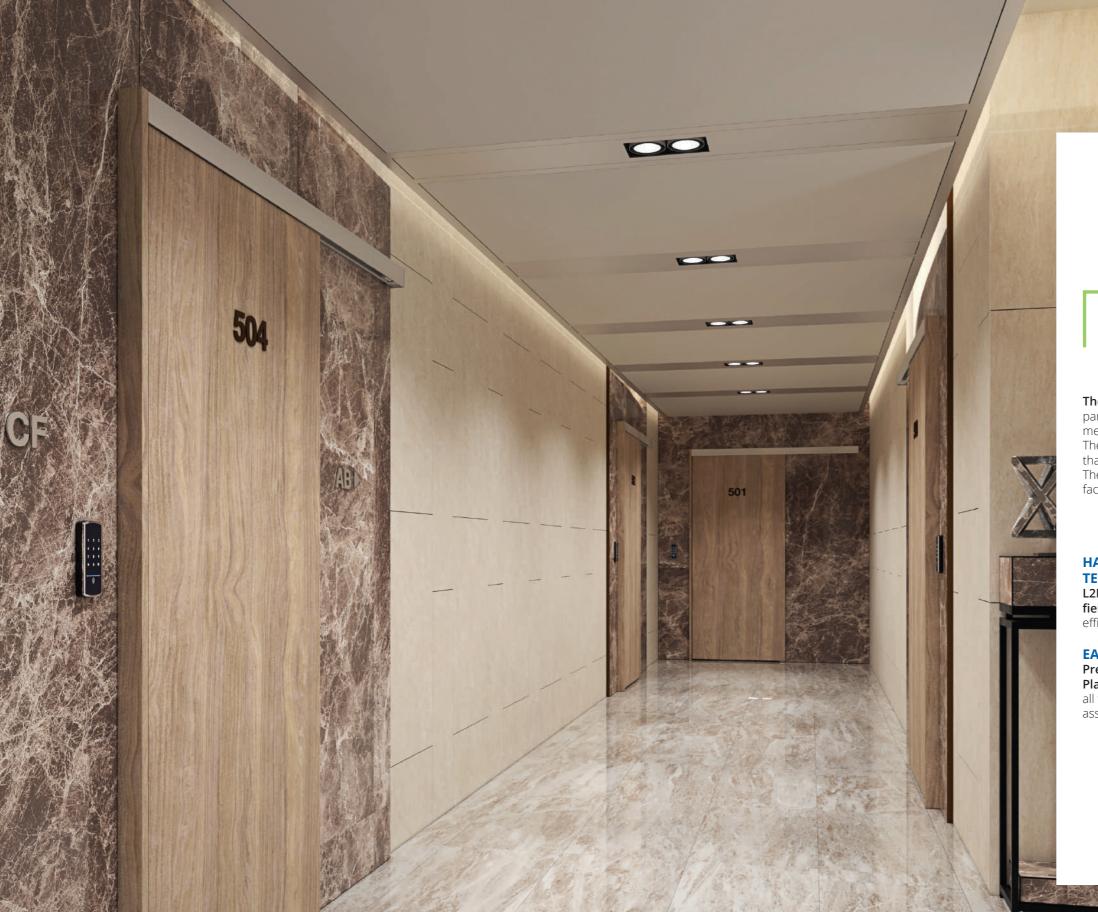

## **POSSIBLE MOUNTING OPTIONS**

MOVENTIV® 80 can be wall, ceiling-mounted or recessed, whatever the requirements. You can also decide to use it with or without a door jamb (a vertical jamb is more pleasing to the eye and shuts the light out more effectively for wood doors).

## **DIFFERENT POSSIBLE CONFIGURATIONS**

MOVENTIV® is the ideal solution for automating doors that weight between 20-80 kg. The standard MOVENTIV® 80 is available in 4 models: for doors with a maximum width of 830 mm, 930 mm, 1030 mm or 1130 mm.

Our system has been designed to adapt to any interior sliding door made of wood (40-45 mm) or glass (8-10 mm). It's very compact and anodised aluminium finish make it a discreet addition to any interior.