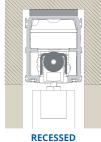

## **POSSIBLE MOUNTING OPTIONS**

MOVENTIV® 80 can be wall, ceiling-mounted or recessed, whatever the requirements. You can also decide to use it with or without a door jamb (a vertical jamb is more pleasing to the eye and shuts the light out more effectively for wood doors).

**CEILING-MOUNTED** 

WALL-MOUNTED