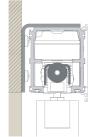

## **POSSIBLE MOUNTING OPTIONS**

MOVENTIV® 80 can be wall, ceiling-mounted or recessed, whatever the requirements. You can also decide to use it with or without a door jamb (a vertical jamb is more pleasing to the eye and shuts the light out more effectively for wood doors).

**CEILING-MOUNTED** 

WALL-MOUNTED