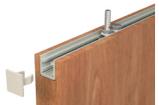

## **POSSIBLE MOUNTING OPTIONS**

MOVENTIV® 80 can be wall, ceiling-mounted or recessed, whatever the requirements. You can also decide to use it with or without a door jamb (a vertical jamb is more pleasing to the eye and shuts the light out more effectively for wood doors).

**CEILING-MOUNTED** 

WALL-MOUNTED

Our system has been designed to adapt to any interior sliding door made of wood (40-45 mm) or glass (8-10 mm). It's very compact and anodised aluminium finish make it a discreet addition to any interior.