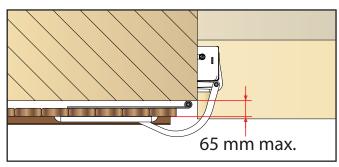

### Installation configuration with 2 single shutters

## Installation configuration with 2 double shutters (linked)

Use of link essential