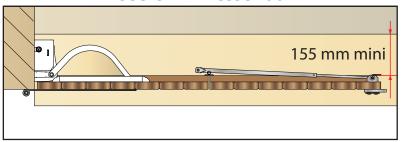

## WIBAT APPLIQUE® Arm drive

| CAPACITY PER PANEL | 50 KG & 1.6 M <sup>2</sup> MAX. |
|--------------------|---------------------------------|
|                    | 40 cm min. 80 cm max.           |
| MOTOR TYPE         | MOTORIZED ARM                   |
| SUPPLY VOLTAGE     | 230 V                           |
| INSTALLATION       | New or renovation               |
| MOVEMENT           | SWINGING                        |