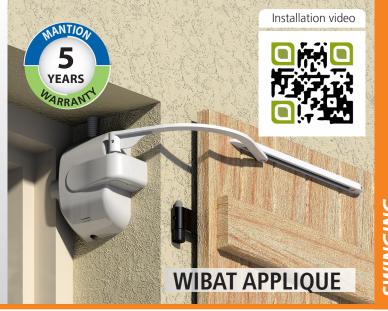

# System for motorizing swinging shutters

## WIBAT APPLIQUE® Arm drive

| CAPACITY PER PANEL | 50 KG & 1.6 M <sup>2</sup> MAX. |
|--------------------|---------------------------------|
|                    | 40 cm min. 80 cm max.           |
| MOTOR TYPE         | MOTORIZED ARM                   |
| SUPPLY VOLTAGE     | 230 V                           |
| INSTALLATION       | New or renovation               |
| MOVEMENT           | SWINGING                        |

#### Above all, WIBAT APPLIQUE means COMFORT

- Quick and easy installation
- Press a single button and all your shutters close
- With WIBAT APPLIQUE, you can stop the shutters in half-open position
- In a new construction or a renovation, WIBAT APPLIQUE means you can keep your existing shutters and is suitable for all types of swinging shutters. Presence simulation when combined with a timer (option)
- WIBAT APPLIQUE fits on single and double shutters
- Available with wireless and wired remote control
- French product, individually tested and with a 5-year warranty
- Stay out of bad weather No more morning and evening chore!
- WIBAT APPLIQUE opens your shutters without the need to open your windows, significantly reducing heat loss!
- Now you can reach those inaccessible shutters (e.g. worktop, bath tub)
- WIBAT APPLIQUE is equipped with obstacle detection to ensure personal safety: when there is an obstacle, the shutter returns to its initial position.