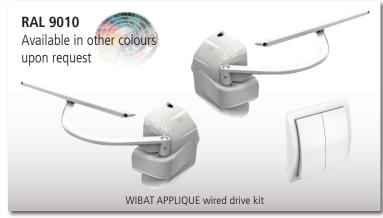

| WIBAT APPLIQUE DRIVE KIT 230 V POWER SUPPLY |                                                                                                                                                                                               |  |  |  |
|---------------------------------------------|-----------------------------------------------------------------------------------------------------------------------------------------------------------------------------------------------|--|--|--|
| Item Nr.                                    | Description                                                                                                                                                                                   |  |  |  |
| W0001000                                    | Set of 2 motors with wireless remote control including: -1 right motor -1 left motor -1 remote control with 4 buttons C0004770 -1 drilling jig + fastening screws - Installation instructions |  |  |  |
| W0001040                                    | Ditto with <b>wired</b> remote control C0001050                                                                                                                                               |  |  |  |
| W0001020                                    | Set including 1 left motor with <b>wireless</b> remote control                                                                                                                                |  |  |  |
| W0001050                                    | Set including 1 left motor with <b>wired</b> remote control                                                                                                                                   |  |  |  |
| W0001030                                    | Set including 1 right motor with <b>wireless</b> remote control                                                                                                                               |  |  |  |
| W0001060                                    | Set including 1 right motor with <b>wired</b> remote control                                                                                                                                  |  |  |  |