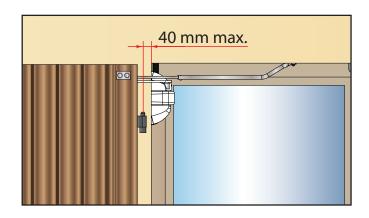

## WIBAT APPLIQUE® Arm drive

| CAPACITY PER PANEL | 50 KG & 1.6 M <sup>2</sup> MAX. |
|--------------------|---------------------------------|
|                    | 40 cm min. 80 cm max.           |
| MOTOR TYPE         | MOTORIZED ARM                   |
| SUPPLY VOLTAGE     | 230 V                           |
| INSTALLATION       | New or renovation               |
| MOVEMENT           | SWINGING                        |