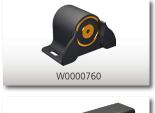

See accessories for control on p. 29

| CLOSURE ACCESSORIES                                     |                                                                                                                                                                                                        |  |
|---------------------------------------------------------|--------------------------------------------------------------------------------------------------------------------------------------------------------------------------------------------------------|--|
| W0000760                                                | Electromagnetic closure (24 V DC — cable length: 3 m): - Keeps shutter closed during strong winds (holding force: 12 daN) - Effective deterrent against intrusions Complete set for 1 pair of shutters |  |
| W0000770                                                | Ditto for 1 pair of shutters with 2 electromagnetic closures (top and bottom)                                                                                                                          |  |
| W0000400                                                | Stainless steel link for multiple panels to drag shutters along when motorizing swinging shutters. Min. and max. width of panels: min. = 400 mm, max. = 650 mm                                         |  |
| W0000470*                                               | Electromagnetic closure (24 V DC — cable length: 3 m) cable exits on side, bolt on left side for swinging shutter Holding force: 80 daN                                                                |  |
| W0000471*                                               | Ditto with bolt on right side                                                                                                                                                                          |  |
| W0000472*                                               | Ditto W0000471 with vertical cable exit                                                                                                                                                                |  |
| W0000473*                                               | Ditto W0000470 with vertical cable exit                                                                                                                                                                |  |
| * See explanations for the choice of closure on page 29 |                                                                                                                                                                                                        |  |