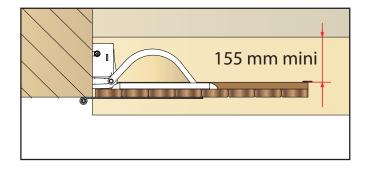

### Installation configuration with 2 single shutters

## Installation configuration with 2 double shutters (linked)

Use of link essential