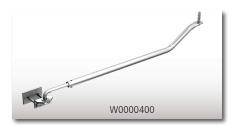

See accessories for control on p. 29

| CLOSURE ACCESSORIES                                     |                                                                                                                                                                                                        |  |
|---------------------------------------------------------|--------------------------------------------------------------------------------------------------------------------------------------------------------------------------------------------------------|--|
| W0000760                                                | Electromagnetic closure (24 V DC — cable length: 3 m): - Keeps shutter closed during strong winds (holding force: 12 daN) - Effective deterrent against intrusions Complete set for 1 pair of shutters |  |
| W0000770                                                | Ditto for 1 pair of shutters with 2 electromagnetic closures (top and bottom)                                                                                                                          |  |
| W0000400                                                | Stainless steel link for multiple panels to drag shutters along when motorizing swinging shutters. Min. and max. width of panels: min. = 400 mm, max. = 650 mm                                         |  |
| W0000470*                                               | Electromagnetic closure (24 V DC — cable length: 3 m) cable exits on side, bolt on left side for swinging shutter Holding force: 80 daN                                                                |  |
| W0000471*                                               | Ditto with bolt on right side                                                                                                                                                                          |  |
| W0000472*                                               | Ditto W0000471 with vertical cable exit                                                                                                                                                                |  |
| W0000473*                                               | Ditto W0000470 with vertical cable exit                                                                                                                                                                |  |
| * See explanations for the choice of closure on page 29 |                                                                                                                                                                                                        |  |