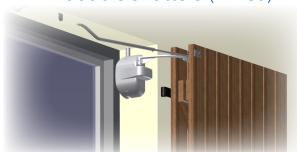

## WIBAT APPLIQUE® Arm drive

| CAPACITY PER PANEL | 50 KG & 1.6 M <sup>2</sup> MAX. |
|--------------------|---------------------------------|
|                    | 40 cm min. 80 cm max.           |
| MOTOR TYPE         | MOTORIZED ARM                   |
| SUPPLY VOLTAGE     | 230 V                           |
| INSTALLATION       | New or renovation               |
| MOVEMENT           | SWINGING                        |

#### Above all, WIBAT APPLIQUE means COMFORT

- Quick and easy installation
- Press a single button and all your shutters close
- With WIBAT APPLIQUE, you can stop the shutters in half-open position
- In a new construction or a renovation, WIBAT APPLIQUE means you can keep your existing shutters and is suitable for all types of swinging shutters. Presence simulation when combined with a timer (option)
- WIBAT APPLIQUE fits on single and double shutters
- Available with wireless and wired remote control
- French product, individually tested and with a 5-year warranty
- Stay out of bad weather No more morning and evening chore!
- WIBAT APPLIQUE opens your shutters without the need to open your windows, significantly reducing heat loss!
- Now you can reach those inaccessible shutters (e.g. worktop, bath tub)
- WIBAT APPLIQUE is equipped with obstacle detection to ensure personal safety: when there is an obstacle, the shutter returns to its initial position.