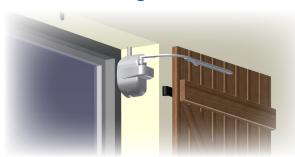

## WIBAT APPLIQUE® Arm drive

| CAPACITY PER PANEL | 50 KG & 1.6 M <sup>2</sup> MAX. |
|--------------------|---------------------------------|
|                    | 40 cm min. 80 cm max.           |
| MOTOR TYPE         | MOTORIZED ARM                   |
| SUPPLY VOLTAGE     | 230 V                           |
| INSTALLATION       | New or renovation               |
| MOVEMENT           | SWINGING                        |

#### Above all, WIBAT APPLIQUE means COMFORT

- Quick and easy installation
- Press a single button and all your shutters close
- With WIBAT APPLIQUE, you can stop the shutters in half-open position
- In a new construction or a renovation, WIBAT APPLIQUE means you can keep your existing shutters and is suitable for all types of swinging shutters. Presence simulation when combined with a timer (option)
- WIBAT APPLIQUE fits on single and double shutters
- Available with wireless and wired remote control
- French product, individually tested and with a 5-year warranty
- Stay out of bad weather No more morning and evening chore!
- WIBAT APPLIQUE opens your shutters without the need to open your windows, significantly reducing heat loss!
- Now you can reach those inaccessible shutters (e.g. worktop, bath tub)
- WIBAT APPLIQUE is equipped with obstacle detection to ensure personal safety: when there is an obstacle, the shutter returns to its initial position.