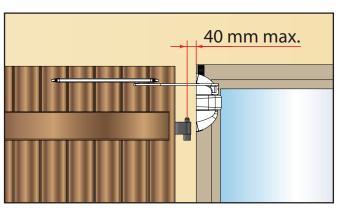

### Installation configuration with 2 single shutters

## Installation configuration with 2 double shutters (linked)

Use of link essential