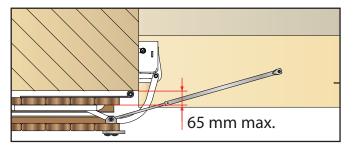

## WIBAT APPLIQUE® Arm drive

| CAPACITY PER PANEL | 50 KG & 1.6 M <sup>2</sup> MAX. |
|--------------------|---------------------------------|
|                    | 40 cm min. 80 cm max.           |
| MOTOR TYPE         | MOTORIZED ARM                   |
| SUPPLY VOLTAGE     | 230 V                           |
| INSTALLATION       | New or renovation               |
| MOVEMENT           | SWINGING                        |