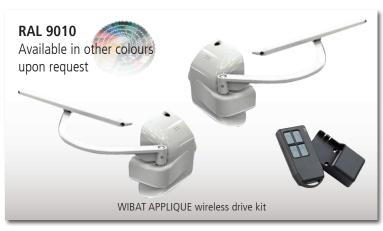

| WIBAT APPLIQUE DRIVE KIT 230 V POWER SUPPLY |                                                                                                                                                                                               |  |  |  |
|---------------------------------------------|-----------------------------------------------------------------------------------------------------------------------------------------------------------------------------------------------|--|--|--|
| Item Nr.                                    | Description                                                                                                                                                                                   |  |  |  |
| W0001000                                    | Set of 2 motors with wireless remote control including: -1 right motor -1 left motor -1 remote control with 4 buttons C0004770 -1 drilling jig + fastening screws - Installation instructions |  |  |  |
| W0001040                                    | Ditto with <b>wired</b> remote control C0001050                                                                                                                                               |  |  |  |
| W0001020                                    | Set including 1 left motor with <b>wireless</b> remote control                                                                                                                                |  |  |  |
| W0001050                                    | Set including 1 left motor with <b>wired</b> remote control                                                                                                                                   |  |  |  |
| W0001030                                    | Set including 1 right motor with <b>wireless</b> remote control                                                                                                                               |  |  |  |
| W0001060                                    | Set including 1 right motor with <b>wired</b> remote control                                                                                                                                  |  |  |  |