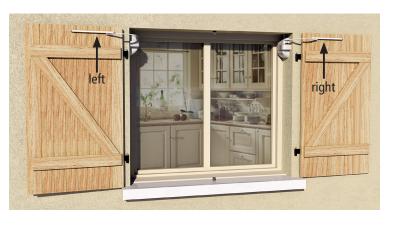

|  |  |  |
| W0001050                                    | Set including 1 left motor with <b>wired</b> remote control                                                                                                                                   |  |  |  |
| W0001030                                    | Set including 1 right motor with <b>wireless</b> remote control                                                                                                                               |  |  |  |
| W0001060                                    | Set including 1 right motor with <b>wired</b> remote control                                                                                                                                  |  |  |  |

See accessories for control on p. 29







| CLOSURE ACCESSORIES                                     |                                                                                                                                                                                                        |  |
|---------------------------------------------------------|--------------------------------------------------------------------------------------------------------------------------------------------------------------------------------------------------------|--|
| W0000760                                                | Electromagnetic closure (24 V DC — cable length: 3 m): - Keeps shutter closed during strong winds (holding force: 12 daN) - Effective deterrent against intrusions Complete set for 1 pair of shutters |  |
|