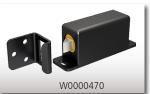

See accessories for control on p. 29

| CLOSURE ACCESSORIES                                     |                                                                                                                                                                                                        |  |
|---------------------------------------------------------|--------------------------------------------------------------------------------------------------------------------------------------------------------------------------------------------------------|--|
| W0000760                                                | Electromagnetic closure (24 V DC — cable length: 3 m): - Keeps shutter closed during strong winds (holding force: 12 daN) - Effective deterrent against intrusions Complete set for 1 pair of shutters |  |
| W0000770                                                | Ditto for 1 pair of shutters with 2 electromagnetic closures (top and bottom)                                                                                                                          |  |
| W0000400                                                | Stainless steel link for multiple panels to drag shutters along when motorizing swinging shutters. Min. and max. width of panels: min. = 400 mm, max. = 650 mm                                         |  |
| W0000470*                                               | Electromagnetic closure (24 V DC — cable length: 3 m) cable exits on side, bolt on left side for swinging shutter Holding force: 80 daN                                                                |  |
| W0000471*                                               | Ditto with bolt on right side                                                                                                                                                                          |  |
| W0000472*                                               | Ditto W0000471 with vertical cable exit                                                                                                                                                                |  |
| W0000473*                                               | Ditto W0000470 with vertical cable exit                                                                                                                                                                |  |
| * See explanations for the choice of closure on page 29 |                                                                                                                                                                                                        |  |