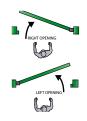

### VARIATION IN CLOSING TIMES BETWEEN -10°C AND 35°C

**25312 DT - 25312 GT: 14 sec.** (77 sec. for classic version) **25322 DT - 25322 GT: 28 sec.** (232 sec. for classic version)

| Item Nr. |                | Color | Dimensions of the door |                  |                | Gate            | Closing  | Maximum            |
|----------|----------------|-------|------------------------|------------------|----------------|-----------------|----------|--------------------|
|          |                |       | Width                  | Height           | Thickness      | weight          | strength | opening angle      |
| 253120   | Right opening  | Khaki | 1000 mm<br>(Max)       | 2000 mm<br>(Max) | 40 mm<br>(Min) | 85 Kg<br>(Max)  | 16 Nm    | 180° single action |
| 253120   | T Left opening | Grey  |                        |                  |                |                 |          |                    |
| 253220   | Right opening  | Khaki | 1800 mm<br>(Max)       | 2400 mm<br>(Max) | 50 mm<br>(Min) | 200 Kg<br>(Max) | 49 Nm    | 180° single action |
| 253220   | Left opening   | Grey  |                        |                  |                |                 |          |                    |