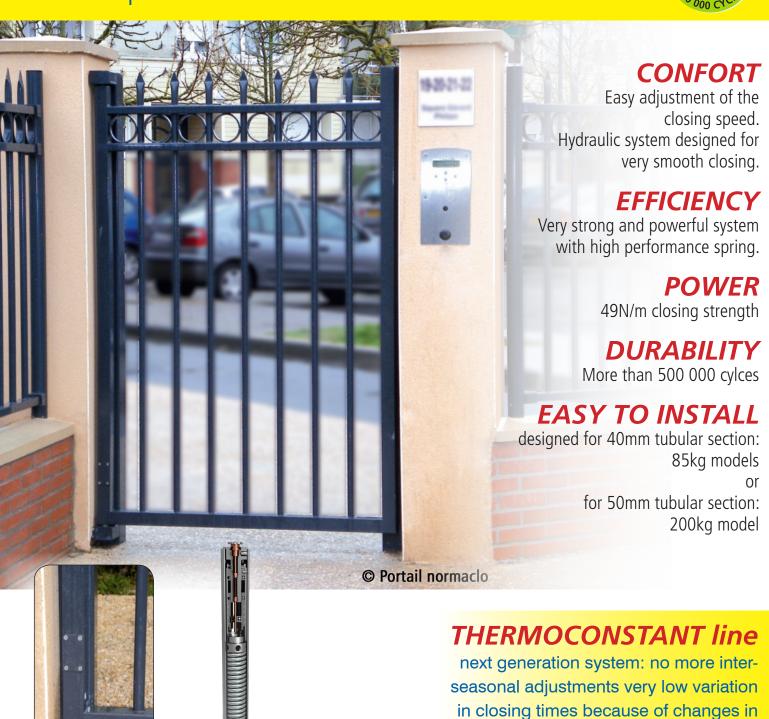

## INTEGRATED DOOR CLOSER a MANTION innovation

Access gate self closing system. Ideal for public area!

# Door closer for access door up to **200 kg** Integrated closing device: to avoid degradation