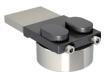

### **EASY SPEED ADJUSMENT**

By moving the adjusting wheel in both direction. High precision and large range of adjustment.

### ADJUSTABLE CLOSING STRENGHT

Through adjustment of the spring.