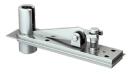

### **DOORS KITS:**

25312DT / 25312GT : 85 Kg max. 25322DT / 25322GT : 200 Kg max.

door-only upper pivot delivered with the kit

#### **EASY MOUNTING**

The small sized fixing plate enables the utilization of this pivot for all types of doors and gates.

### SLIDING SEAT

Facilitates this installation on site.